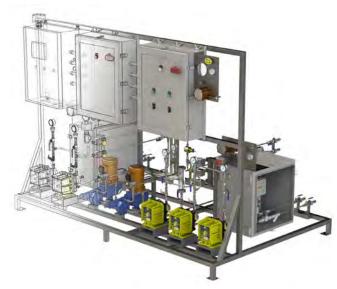

## THE TEMPEST

Achieve optimized polymer usage and performance with EquipSolutions' simple, yet powerful liquid polymer feed and control station

#### 25 Years In The Making

EquipSolutions has taken 25 years of Polymer Activation knowledge gained across hundreds of industrial and municipality-based projects to bring you The Tempest, a powerful multi-stage mixing and monitoring system solution.

#### Flexible. Formidable.

Many polymer feed and control stations are complicated and prone to frequent plugging and agglomerations. The Tempest's system is simple, yet highly intelligent, with the ability to provide just the right mixing energy – manually or automatically – at just the right times through the hydration process. Also, like many of our solutions, The Tempest has flexible controls and its pump configurations can be adapted to fit other uses.