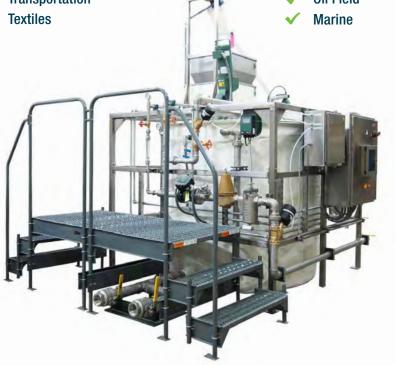

## THE TEMPEST

Achieve optimized polymer usage and performance with EquipSolutions' simple, yet powerful liquid polymer feed and control station

#### 25 Years In The Making

EquipSolutions has taken 25 years of Polymer Activation knowledge gained across hundreds of industrial and municipality-based projects to bring you The Tempest, a powerful multi-stage mixing and monitoring system solution.

#### Flexible. Formidable.

Many polymer feed and control stations are complicated and prone to frequent plugging and agglomerations. The Tempest's system is simple, yet highly intelligent, with the ability to provide just the right mixing energy – manually or automatically – at just the right times through the hydration process. Also, like many of our solutions, The Tempest has flexible controls and its pump configurations can be adapted to fit other uses.

## Less Waste. Lower Polymer Consumption.

With EquipSolutions' full understanding of polymer activation mechanics and The Tempest's features created to leverage those principles, agglomerations are prevented and fewer polymer chains are destroyed. This means less waste as fewer costly polymers are used from optimum performance.

#### The Power of Data.

Throughout the dilution process, water flow rate data is measured and fed back to The Tempest's primary controller. It calculates, then adjusts the polymer pump for an ideal dilution rate. When problems like water flow loss, high/low concentrations, etc. arise, an alarm sounds and remedial measures can be made on the spot.