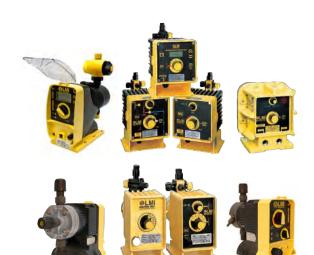

#### Liquid Metronics Incorporated (LMI)

Liquid Metronics is a worldwide leader in the metering pump industry, introducing the first full line of electronic metering pumps and accessories. Their product spectrum ranges from low-cost metering pumps for domestic potable water treatment to highly sophisticated custom designs produced in its state-of-the-art facility.

Today, LMI provides the next generation of our trademark yellow and black electronic metering pumps, the LiquiPro™ Series. These pumps offer simple installation and maintenance with a unique cartridge valve design and "hands free" priming for three-, four-function and auto prime valves.