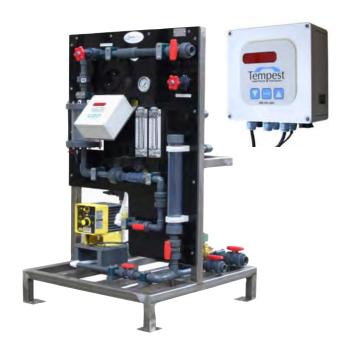

## THE TEMPEST

Achieve optimized polymer usage and performance with EquipSolutions' simple, yet powerful liquid polymer feed and control station

#### 25 Years In The Making

EquipSolutions has taken 25 years of Polymer Activation knowledge gained across hundreds of industrial and municipality-based projects to bring you The Tempest, a powerful multi-stage mixing and monitoring system solution.

#### Flexible. Formidable.

Many polymer feed and control stations are complicated and prone to frequent plugging and agglomerations. The Tempest's system is simple, yet highly intelligent, with the ability to provide just the right mixing energy – manually or automatically – at just the right times through the hydration process. Also, like many of our solutions, The Tempest has flexible controls and its pump configurations can be adapted to fit other uses.

#### The Power of Data.

Throughout the dilution process, water flow rate data is measured and fed back to The Tempest's primary controller. It calculates, then adjusts the polymer pump for an ideal dilution rate. When problems like water flow loss, high/low concentrations, etc. arise, an alarm sounds and remedial measures can be made on the spot.