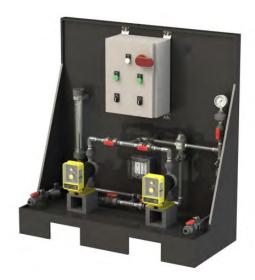

### THE EZDOSE

Experience the simplicity of a chemical feed system delivering flexibility, reliability and ultra-fast implementation

#### Flexible And Ready To Grow

Building upon the simplicity of the EZDOSE platform, EquipSolutions provides highly customized configurations that allow feed verification, automatic switchover and onboard controller or timer packages to be added. Like many of our other products, we provide installation and start up, too.

#### A Plug N'Play Solution

EquipSolutions understands that downtime is the bane of every manufacturing process. The EZDOSE platform was created to solve these situations, offering a highly flexible, pre-plumbed system allowing pumps to be added on-site or pre-installed and tested prior to delivery. This approach speeds up the install process without compromising the reliability of the system nor its ability to operate in a wide range of water treatment applications.

#### Technology Meets Economy

The EZDOSE system offers pre-packaged duplex chemical dosing that is:

- Duty/Standby Duplex Configured
- Pre-packaged & Pre-tested
- Ready to Install: It's Plug N' Play
- Hassle-Free and Low Maintenance
- Expandable and Ready to Grow
- Quickly Delivered
- Flexible with Its Control Options
- Compatible with Any Metering Pump Brand
- Versatile in its Output Range: 1-20 gallons per hour (available in SS, PVC, CPVC and PVDF)